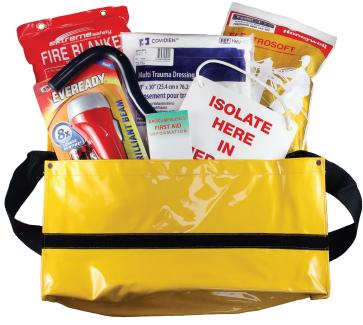

For ease of identification the LV Switchboard Rescue Kit is supplied in a heavy duty yellow bag, it is clearly labelled and there is a contents list printed on the inside flap of the bag. This list helps ensure the kit is complete and if it's found to be incomplete it is easy to determine what is missing so it can be restocked

## Kit Contains:

- Electrosoft 1000V Electrical Gloves Size 10
- First Aid Booklet
- Multi Trauma Dressing
- 'Isolate Here' Sign
- LV Rescue Hook
- Eveready 2D Brilliant Beam Torch VAL2D
- Fire Blanket 1.2M x 1.8m AS/NZS 3504 Approved
- Heavy duty yellow storage bag