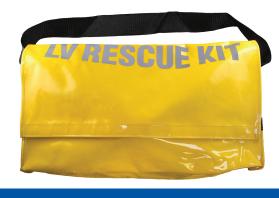

For ease of identification the LV Switchboard Rescue Kit is supplied in a heavy duty yellow bag, it is clearly labelled and there is a contents list printed on the inside flap of the bag. This list helps ensure the kit is complete and if it's found to be incomplete it is easy to determine what is missing so it can be restocked