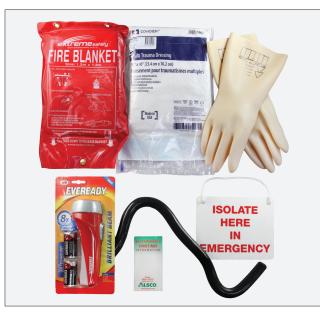

## Kit Contains:

- Electrosoft 1000V Electrical Gloves Size 10
- First Aid Booklet
- Multi Trauma Dressing
- 'Isolate Here' Sign
- LV Rescue Hook
- Eveready 2D Brilliant Beam Torch VAL2D
- Fire Blanket 1.2M x 1.8m AS/NZS 3504 Approved
- Heavy duty yellow storage bag