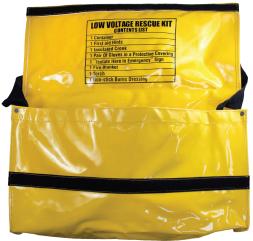

For ease of identification the LV Switchboard Rescue Kit is supplied in a heavy duty yellow bag, it is clearly labelled and there is a contents list printed on the inside flap of the bag. This list helps ensure the kit is complete and if it's found to be incomplete it is easy to determine what is missing so it can be restocked